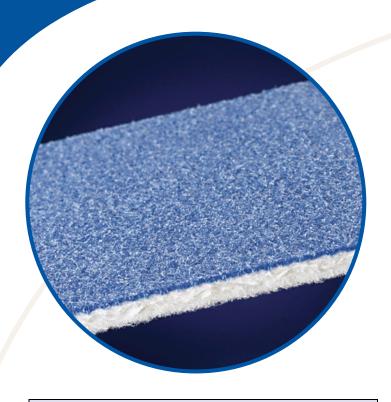

## **DURAGUARD® LP**

# Patented Coating is Key to Preventing Slippage

#### **Features:**

4-Layer, woven base fabric

100% heavyweight polyester construction

Patented non-slip board-side coating

Chemically interlocked fiber and base